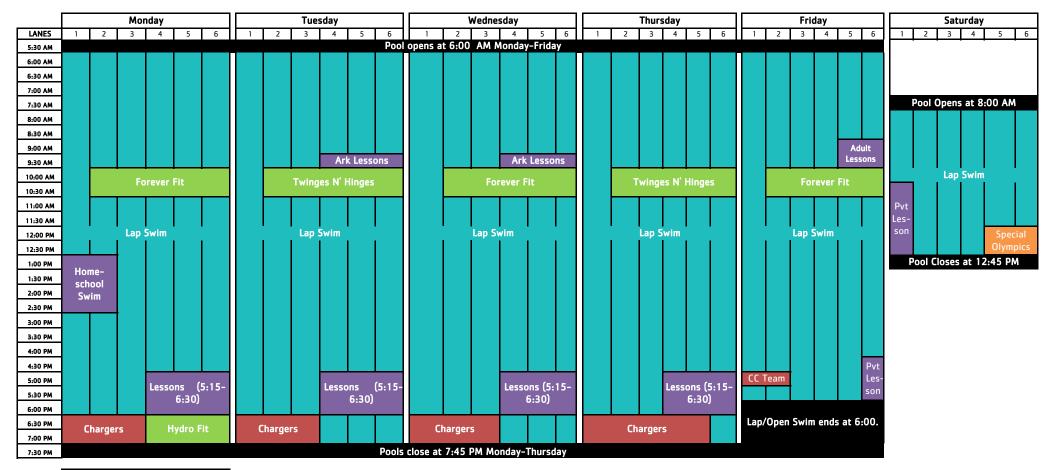

## **Important Dates:**

Preschool Family swim on May 17th from 11-12. Lap lanes will be limited in Walker.

Ark Lesson break starts May 21st

Please Note: This schedule could change at any time, this is only our regularly scheduled programs and important dates. Private lessons and Sunday rentals may not always be noted on this schedule as well. If you have any questions about availability, please contact us.